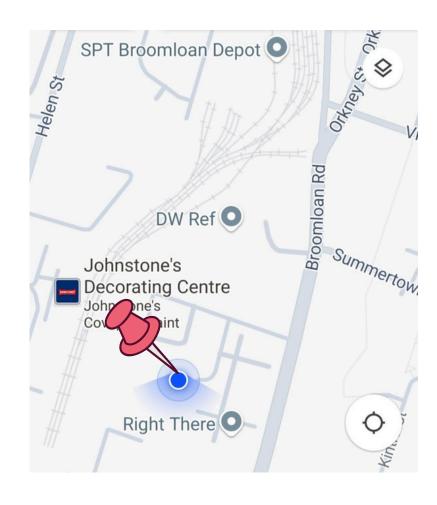

## Directions to 21 Dava Street, G51 2JA

## By car

Leave the M8 motorway at the Ibrox exit (junction 23) and turn right along Broomloan Road. Drive straight through roundabout and continue for 1/2 mile - turn left onto Dava Street. Then first left and follow the road round into the central stores car park.